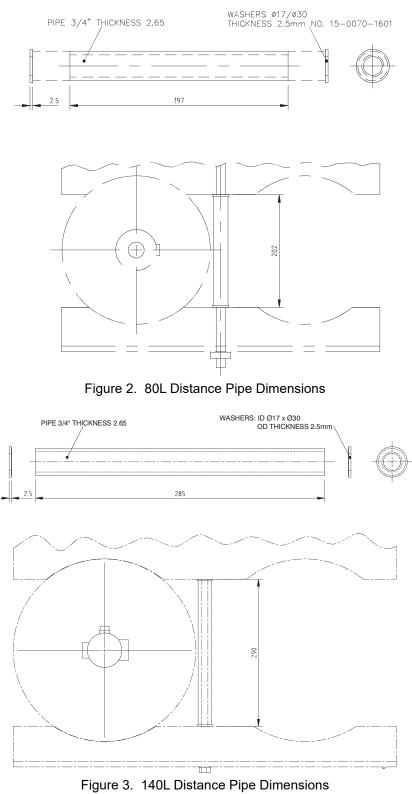

### DESCRIPTION

Use the distance pipe as a spacer when the front row of a cylinder rack has less cylinders than the rear row of the rack. Distance Pipes are only used on multi-row systems.

Note: Use together with clamping bolts: P/N 01-8337-0200, 01-8337-0300, or 01-8437-0200

#### MATERIAL

Pipe: DIN 2440 Carbon Steel Washer: ST 33

#### ORDERING INFORMATION

| Part Number  | Description                          |  |
|--------------|--------------------------------------|--|
| 03-8331-0000 | Distance Pipe 3/4 in. + Washers 80L  |  |
| 03-8331-0140 | Distance Pipe 3/4 in. + Washers 140L |  |